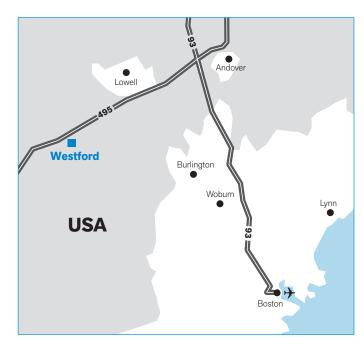

## From Boston Logan Airport

The most cost-effective way to get to Westford, MA is to rent a car at the airport. Once rented, you can enter in the GPS the 2 Lyberty Way, Westford, MA address.

This route has tolls, you can also select an alternative no-toll route, but it takes longer. Usually, the rental car will have a toll pass in them. Basic directions would be to exit the airport and follow  $93\ N$  to  $495\ S$ .